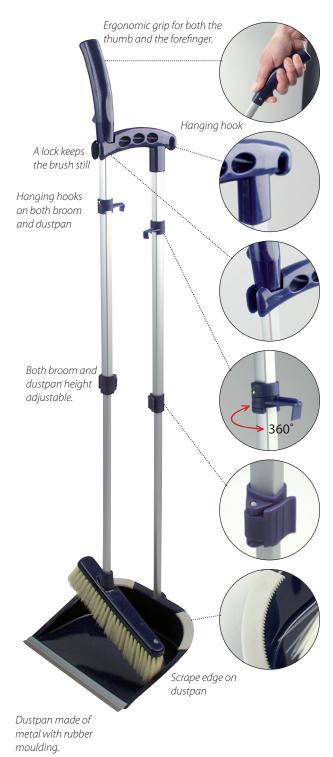

## MAX Ergo Telescopic Broom & Dustpan

MAX Ergo Telescopic Broom and Dustpan is ergonomic and has many features:

- The height can be adjusted on both the broom and the dustpan (broom 58-91 cm, dustpan 54-88 cm).
- Broom handle has an ergonomic grip for both the thumb and the forefinger.
- Hanging hooks (turnable 360°) is fixed on both brush and dustpan. There is also a hook at the rear of the dustpan handle.
- A lock keeps the brush still when you hang it up on the dustpan handle. You can easily carry the broom and dustpan without risk of dropping the brush.
- The scrape edge of the dustpan facilitates quick cleaning of the broom.

MAX Ergo Telescopic Broom art no **23170**MAX Ergo Telescopic Dustpan art no **23171** 

| Qualities                                                               | Advantages                                                                     |
|-------------------------------------------------------------------------|--------------------------------------------------------------------------------|
| Height adjustable                                                       | Ergonomic                                                                      |
| A lock keeps the brush still when you hang it up on the dustpan handle. | You can easily carry the broom and dustpan without risk of dropping the brush. |
| Hanging hooks                                                           | Easy to hang the broom/dustpan on the cleaning cart.                           |
| Scrape edge on dustpan                                                  | Quick cleaning of the broom.                                                   |